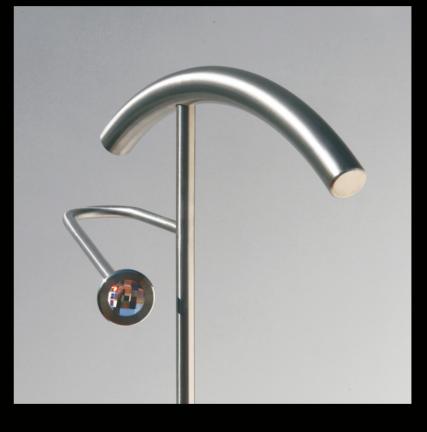

## umbrella stands

coat stands, coat hangers, coat hooks valet stands and valet hangers towel stands and towel hangers bathroom accessories little tables and magazine racks

off the shelf, personalized and custommade products

stainless steel aluminium stone and solid wood siber-reinforced composite materials particulate composite materials gold- and silver-foil coverings

A form in space is moving brightness that refresh itself without end along organic or geometric unexpected paths: an instinct of continuous metamorphosis that represents the aesthetic and structural distinctive features of stainless steel, aluminium, marble and composite materials.