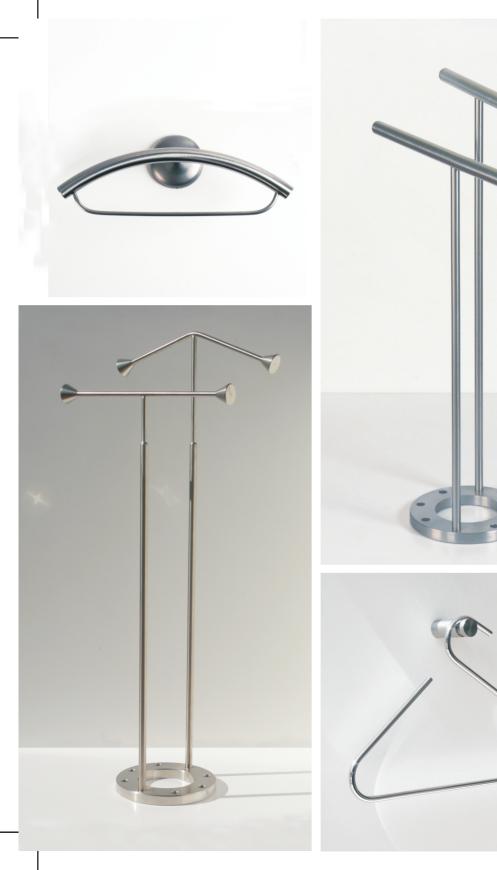

## umbrella stands

coat stands, coat hangers, coat hooks valet stands and valet hangers towel stands and towel hangers bathroom accessories little tables and magazine racks

off the shelf, personalized and custommade products

stainless steel aluminium stone and solid wood siber-reinforced composite materials particulate composite materials gold- and silver-foil coverings

A form in space is moving brightness that refresh itself without end along organic or geometric unexpected paths: an instinct of continuous metamorphosis that represents the aesthetic and structural distinctive features of stainless steel, aluminium, marble and composite materials.