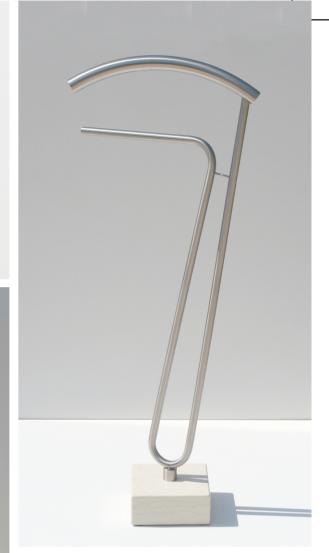

## umbrella stands

coat stands, coat hangers, coat hooks valet stands and valet hangers towel stands and towel hangers bathroom accessories little tables and magazine racks

off the shelf, personalized and custommade products

stainless steel aluminium stone and solid wood siber-reinforced composite materials particulate composite materials gold- and silver-foil coverings

A form in space is moving brightness that refresh itself without end along organic or geometric unexpected paths: an instinct of continuous metamorphosis that represents the aesthetic and structural distinctive features of stainless steel, aluminium, marble and composite materials.